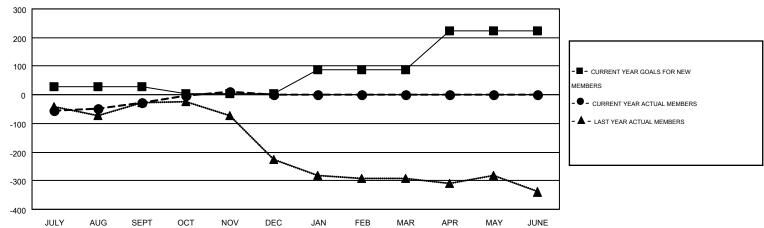

## GOALS AND ACTUAL MEMBERS CUMULATIVE

| DROPPED CLUBS: 2 |     | 147 CLUBS OF 339 ADDED 1 OR MORE<br>NEW MEMBERS | GENDER DISTRIBUTION  |                |       |
|------------------|-----|-------------------------------------------------|----------------------|----------------|-------|
|                  |     |                                                 | MALE                 | 6,819 (74.93%) |       |
| DROPPED MEMBERS  |     |                                                 | FEMALE               | 2,282 (25.07%) |       |
| DECEASED         | 41  | ASSESSMENT DATA                                 |                      |                | 4 500 |
| CLUB CANCELLED   | 24  |                                                 | FAMILY UNIT MEMBERS  |                | 1,539 |
| OTHER            | 325 |                                                 | HEAD OF HOUSEHOLD    |                | 751   |
| TOTAL            | 390 |                                                 | NON-HEAD OF HOUSEHOL | D              | 788   |

2

2

6

|   | Members               |                    |                                        |                    |                  |  |  |  |  |  |
|---|-----------------------|--------------------|----------------------------------------|--------------------|------------------|--|--|--|--|--|
| ╝ | RESULTS FOR 2016-2017 |                    |                                        |                    |                  |  |  |  |  |  |
|   | QUARTER               | NEW MEMBER<br>GOAL | CHARTER AND<br>NEW<br>MEMBERS<br>ADDED | DROPPED<br>MEMBERS | NET<br>GAIN/LOSS |  |  |  |  |  |
|   | JULY/AUG/SEPT         | 27                 | 234                                    | 262                | -28              |  |  |  |  |  |
| 1 | OCT/NOV/DEC           | -22                | 167                                    | 127                | 40               |  |  |  |  |  |
| ١ | JAN/FEB/MAR           | 84                 | 0                                      | 0                  | 0                |  |  |  |  |  |
| ١ | APR/MAY/JUNE          | 133                | 0                                      | 0                  | 0                |  |  |  |  |  |