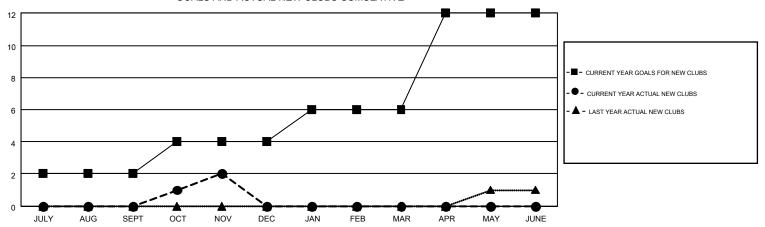

## GOALS AND ACTUAL NEW CLUBS CUMULATIVE

0

0

0

0

OCT/NOV/DEC

JAN/FEB/MAR

APR/MAY/JUNE

GAIN/LOSS

JULY/AUG/SEPT

2

0

1
-1

2

0

0